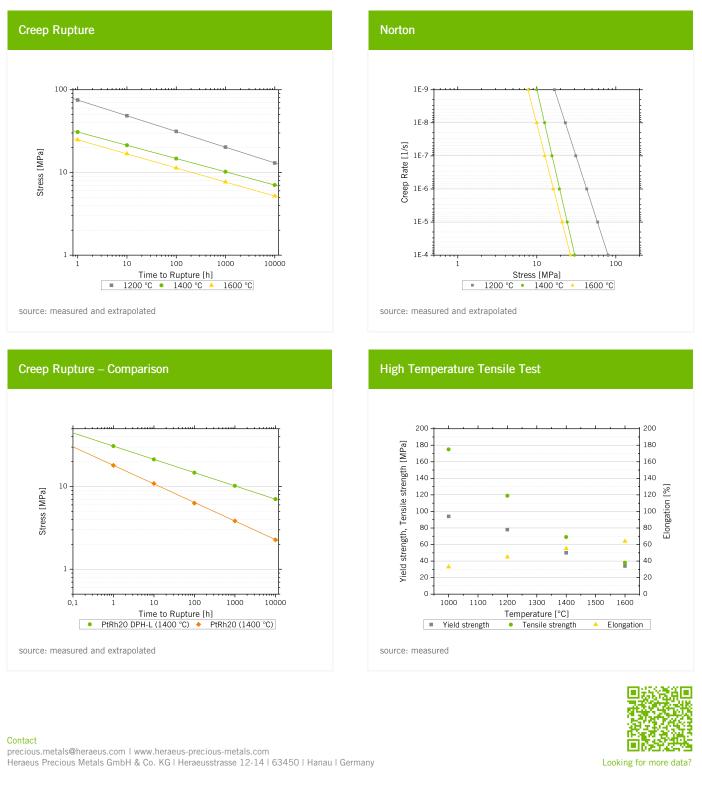

# PtRh20 DPH-L

### Pt-20%Rh DPH-L

PtRh20 DPH-L is an oxide dispersion hardened grade of PtRh20.